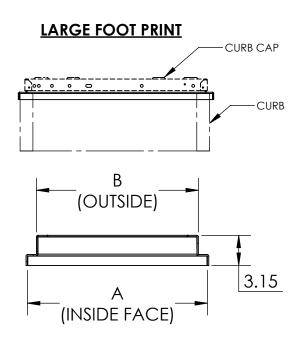

## **DIMENSIONAL DATA**

| CIZEC | DIMENSIONS    |            |             |  |
|-------|---------------|------------|-------------|--|
| SIZES | EXISTING CURB | A (INSIDE) | B (OUTSIDE) |  |
| 060   | 17            | 18 3/4     | 16 7/8      |  |
| 000   | 19            | 20 3/4     |             |  |
| 070   | 17            | 18 3/4     | 16 7/8      |  |
|       | 19            | 20 3/4     |             |  |
| 080   | 17            | 18 3/4     | 16 7/8      |  |
|       | 19            | 20 3/4     |             |  |
| 100   | 17            | 18 3/4     | 16 7/8      |  |
|       | 19            | 20 3/4     |             |  |
| 122   | 17            | 18 3/4     | 20 3/4      |  |
|       | 23 1/4        | 25         |             |  |
| 135   | 19            | 18 3/4     | 20 3/4      |  |
|       | 23 1/4        | 25         |             |  |
| 150   | 19            | 20 3/4     | 23 1/8      |  |
|       | 23 1/4        | 25         |             |  |
| 165   | 27            | 28 3/4     | 25 3/8      |  |
| 182   | 23 1/4        | 25         | 28 1/8      |  |
|       | 32            | 33 3/4     |             |  |
| 200   | 27            | 28 3/4     | 30 7/8      |  |
| 200   | 32            | 33 3/4     |             |  |

| \$17E\$ | DIMENSIONS           |            |             |  |
|---------|----------------------|------------|-------------|--|
| SIZES   | <b>EXISTING CURB</b> | A (INSIDE) | B (OUTSIDE) |  |
| 222     | 27                   | 28 3/4     | 34 3/8      |  |
| 222     | 35                   | 36 3/4     | 34 3/8      |  |
| 245     | 35                   | 36 3/4     | 34 3/8      |  |
| 243     | 43                   | 45 3/4     | 34 3/8      |  |
| 270     | 35                   | 36 3/4     | 38          |  |
| 270     | 43                   | 45 3/4     | 36          |  |
| 300     | 35                   | 36 3/4     | 42 1/4      |  |
| 300     | 43                   | 45 3/4     | 42 1/4      |  |
| 330     | 51                   | 52 3/4     | 46 3/8      |  |
| 365     | 51                   | 52 3/4     | 51 3/8      |  |
| 402     | 51                   | 52 3/4     | 56 5/8      |  |
| 402     | 57 1/2               | 59 1/4     | 30 3/8      |  |
| 445     | 51                   | 52 3/4     | 55          |  |
|         | 57 1/2               | 59 1/4     | J.J.        |  |
| 490     | 62                   | 64 1/4     | 60 1/2      |  |
| 542     | 62                   | 64 1/4     | 67 1/8      |  |

ALL DIMENSIONS ARE IN INCHES

| REVISION: | FORM: | REPLACES: |  |  |
|-----------|-------|-----------|--|--|