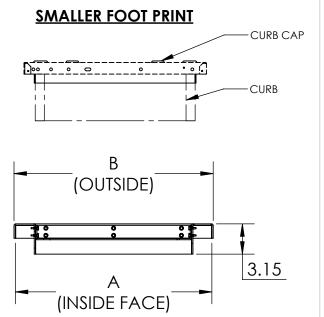

## **DIMENSIONAL DATA**

| CIZEC | DIMENSIONS    |            |             |  |
|-------|---------------|------------|-------------|--|
| SIZES | EXISTING CURB | A (INSIDE) | B (OUTSIDE) |  |
| 060   | 17            | 18 3/4     | 16 7/8      |  |
| 000   | 19            | 20 3/4     |             |  |
| 070   | 17            | 18 3/4     | 16 7/8      |  |
|       | 19            | 20 3/4     |             |  |
| 080   | 17            | 18 3/4     | 16 7/8      |  |
|       | 19            | 20 3/4     |             |  |
| 100   | 17            | 18 3/4     | 16 7/8      |  |
|       | 19            | 20 3/4     |             |  |
| 122   | 17            | 18 3/4     | 20 3/4      |  |
|       | 23 1/4        | 25         |             |  |
| 135   | 19            | 18 3/4     | 20 3/4      |  |
|       | 23 1/4        | 25         |             |  |
| 150   | 19            | 20 3/4     | 23 1/8      |  |
|       | 23 1/4        | 25         |             |  |
| 165   | 27            | 28 3/4     | 25 3/8      |  |
| 182   | 23 1/4        | 25         | 28 1/8      |  |
|       | 32            | 33 3/4     |             |  |
| 200   | 27            | 28 3/4     | 30 7/8      |  |
| 200   | 32            | 33 3/4     |             |  |

| \$17E\$ | DIMENSIONS           |            |             |  |
|---------|----------------------|------------|-------------|--|
| SIZES   | <b>EXISTING CURB</b> | A (INSIDE) | B (OUTSIDE) |  |
| 222     | 27                   | 28 3/4     | 34 3/8      |  |
| 222     | 35                   | 36 3/4     | 34 3/8      |  |
| 245     | 35                   | 36 3/4     | 34 3/8      |  |
| 243     | 43                   | 45 3/4     | 34 3/8      |  |
| 270     | 35                   | 36 3/4     | 38          |  |
| 270     | 43                   | 45 3/4     | 36          |  |
| 300     | 35                   | 36 3/4     | 42 1/4      |  |
| 300     | 43                   | 45 3/4     | 42 1/4      |  |
| 330     | 51                   | 52 3/4     | 46 3/8      |  |
| 365     | 51                   | 52 3/4     | 51 3/8      |  |
| 402     | 51                   | 52 3/4     | 56 5/8      |  |
| 402     | 57 1/2               | 59 1/4     | 30 3/8      |  |
| 445     | 51                   | 52 3/4     | 55          |  |
|         | 57 1/2               | 59 1/4     | J.J.        |  |
| 490     | 62                   | 64 1/4     | 60 1/2      |  |
| 542     | 62                   | 64 1/4     | 67 1/8      |  |

ALL DIMENSIONS ARE IN INCHES

| REVISION: | FORM: | REPLACES: |  |  |
|-----------|-------|-----------|--|--|